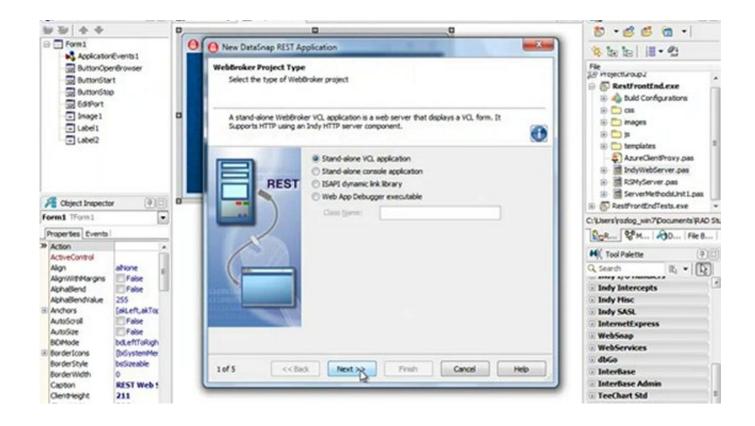

### Rad Studio Xe 2 Keygens

Rad Studio Xe 2 Keygens

Hot spots Hot spots Hot spots 1 bremont watches heathrow 2017-2018; 2 breitling Clock Used 2017-2018.

The Delphi 7 and C++Builder 6 licenses cannot be managed via the license server or used concurrently.. If you purchase individual named user licenses, 5-packs or 10-packs, just go to after you register your XE2 product serial number.. With RAD Studio XE2, you also get access to licenses for older versions – Delphi 7, Delphi 2007, Delphi 2009, Delphi 2010, Delphi XE, C++Builder 6, C++Builder 2007, C++Builder 2009, C++Builder 2010, C++Builder XE, RadPHP XE and Delphi Prism XE.

# Epson Stylus Photo 830u Driver Windows 7 64-bit

You must request your older version licenses within 180 days of your purchase of the XE2 product.. RAD Studio Previous Versions RAD Studio XE2 includes access to previous versions Embarcadero RAD Studio XE2 is the current version of RAD