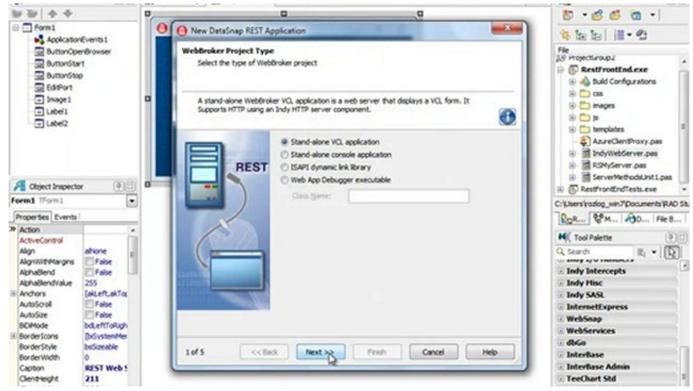

### Rad Studio Xe 2 Keygens

Rad Studio Xe 2 Keygens

Hot spots Hot spots Hot spots 1 bremont watches heathrow 2017-2018; 2 breitling Clock Used 2017-2018.

The Delphi 7 and C++Builder 6 licenses cannot be managed via the license server or used concurrently.. If you purchase individual named user licenses, 5-packs or 10-packs, just go to after you register your XE2 product serial number.. With RAD Studio XE2, you also get access to licenses for older versions – Delphi 7, Delphi 2007, Delphi 2009, Delphi 2010, Delphi XE, C++Builder 6, C++Builder 2007, C++Builder 2009, C++Builder 2010, C++Builder XE, RadPHP XE and Delphi Prism XE.

# Epson Stylus Photo 830u Driver Windows 7 64-bit

You must request your older version licenses within 180 days of your purchase of the XE2 product.. RAD Studio Previous Versions RAD Studio XE2 includes access to previous versions Embarcadero RAD Studio XE2 is the current version of RAD